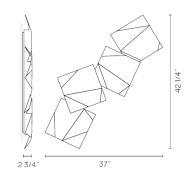

#### 4508.

Application Outdoor

Installation type Surface mounted

#### Description

ORIGAMI blends light functionality with an opportunity for artistic creation. With the new express clusters, designers can more easily create wall sconce patterns with 2, 3, or 4 piece preset configurations. ORIGAMI is LED and requires only one power feed for each cluster, and is also rated for outdoor and wet locations. Available in white, brown, terra dark, or green lacquer finish options.

#### Diffuser

Polycarbonate diffuser

**Materials** Shade: ABS

Lid: Polycarbonate

Sketch

**Electrical characteristics** 4 x LED STRIP 6.3W 350mA

**A**+

Total 25.2 W