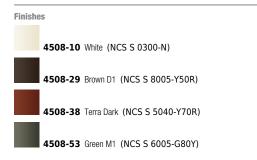

#### Description

ORIGAMI blends light functionality with an opportunity for artistic creation. With the new express clusters, designers can more easily create wall sconce patterns with 2, 3, or 4 piece preset configurations. ORIGAMI is LED and requires only one power feed for each cluster, and is also rated for outdoor and wet locations. Available in white, brown, terra dark, or green lacquer finish options.