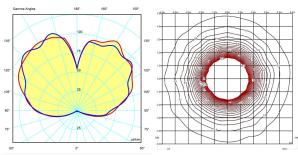

## Light distribution

Indirect lighting

Lamp that emits an upward or backward beam that is reflected by the ceiling or wall.

#### Photometric data

Certificates