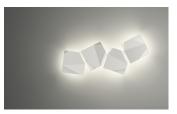

#### Description

ORIGAMI blends light functionality with an opportunity for artistic creation. With the new express clusters, designers can more easily create wall sconce patterns with 2, 3, or 4 piece preset configurations. ORIGAMI is LED and requires only one power feed for each cluster, and is also rated for outdoor and wet locations. Available in white, brown, terra dark, or green lacquer finish options.

## Light distribution

Indirect lighting

Lamp that emits an upward or backward beam that is reflected by the ceiling or wall.